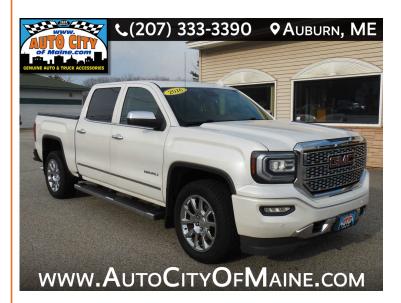

## 2016 GMC SIERRA 1500 DENALI CREW CAB SHORT BOX 4WD

\$26,995

1009 CENTER ST AUBURN ME.04210

Scan QR Code or Click Here

VIN: 3GTU2PECXGG293046

STK#: 23-122

EXTERIOR COLOR: WHITE

DRIVETRAIN: 4WD

TRIM: DENALI CREW CAB SHORT BOX 4WD

CONDITION: USED **MPG HIGHWAY: 22** 

Climate Controls

Rear Window Defogger

COLOR: WHITE **MILEAGE: 91269** 

INTERIOR COLOR: TAN

TRANSMISSION: AUTOMATIC **ENGINE: 5.3L V8 OHV 16V** 

Tilt Steering

MPG CITY: 16

DESCRIPTION/OPTIONS: Looking for a powerful and luxurious pickup truck that's built to handle tough terrain and heavy loads? Look no further than this 2016 GMC Sierra 1500 Crew Cab Denali Pickup, available now at Auto City of Maine! With only 91,269 miles on the odometer, this pickup is in excellent condition and has plenty of life left in it. Equipped with a 5.3L V8 engine and four-wheel drive, it's a true workhorse that can handle anything you throw at it. But this truck isn't just about performance - it's also packed with premium features that make it a joy to drive. The Denali trim level means you'll enjoy luxurious touches like heated and cooled leather seats, a premium Bose sound system, power sunroof, and a touchscreen infotainment system with navigation. Other features include a backup camera, automatic climate control, power-adjustable pedals, and much more. And with seating for up to five passengers, it's a great choice for families or anyone who needs to transport a crew.Don't miss your chance to own this impressive 2016 GMC Sierra 1500 Crew Cab Denali Pickup. Visit Auto City of Maine today to take a test drive and see for yourself what this amazing truck can do!